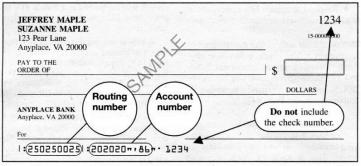

(Name appearing on Account- (Please Print)

(Address appearing on Account (Please Print)

Financial Institution Routing Number:

Checking/Savings Account Number:

# Please attach a VOIDED CHECK to this authorization if a checking account will be debited.

Note. The routing and account numbers may be in different places on your check.

Signature \_\_\_\_\_ Date

Family ID Code# \_\_\_\_\_